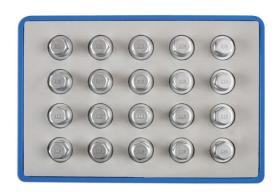

## Locking Wheel Nut Key Set 20pc - for Vauxhall, Opel

A 20 piece wheel nut set for Vauxhall/Opel wheel nuts, for use where the original key is missing or lost. The OEM key numbers listed are equivalent to the key numbers shown in the original manufacturers vehicle service details and on the original wheel locking key. Covers a wide range of Vauxhall/Opel models; suitable for tyre fitting bays and garages.

## **Additional Information**

- Applications include: Agila, Astra F/G/H, Calibra, Corsa B/C/D, Meriva, Omega B, Signum, Speedster, Tigra A/B, Vectra B/C, Zafira A/B.
- Equivalent to OEM Z16512-101, -102, -103, -104, -105, -106, -107, -108, -109, -110, -111, -112, -113, -114, -115, -116, -117, -118, -119, -120.
- · Designed for use with a conventional 17mm wheel nut socket and power bar.
- Do not use with impact tools.