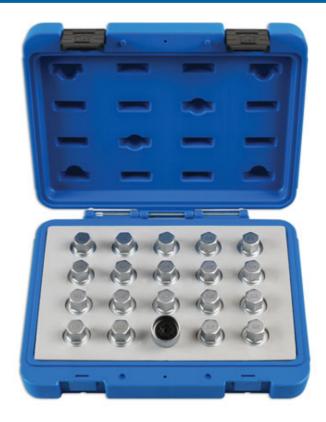

## Locking Wheel Nut Key Set 20pc - for Vauxhall, Opel

A 20 piece wheel nut set for Vauxhall/Opel wheel nuts, for use where the original key is missing or lost. The OEM key numbers listed are equivalent to the key numbers shown in the original manufacturers vehicle service details and on the original wheel locking key. Covers a wide range of Vauxhall/Opel models; suitable for tyre fitting bays and garages.

## **Additional Information**

- Applications include: Agila, Astra F/G/H, Calibra, Corsa B/C/D, Meriva, Omega B, Signum, Speedster, Tigra A/B, Vectra B/C, Zafira A/B.
- Equivalent to OEM Z16512-101, -102, -103, -104, -105, -106, -107, -108, -109, -110, -111, -112, -113, -114, -115, -116, -117, -118, -119, -120.
- · Designed for use with a conventional 17mm wheel nut socket and power bar.
- Do not use with impact tools.