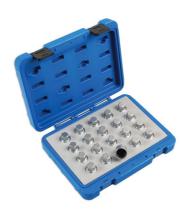

## Locking Wheel Nut Key Set 20pc - for Vauxhall, Opel

A 20 piece wheel nut set for Vauxhall/Opel wheel nuts, for use where the original key is missing or lost. The OEM key numbers listed are equivalent to the key numbers shown in the original manufacturers vehicle service details and on the original wheel locking key. Covers a wide range of Vauxhall/Opel models; suitable for tyre fitting bays and garages.

## **Additional Information**

- Applications include: Agila, Astra F/G/H, Calibra, Corsa B/C/D, Meriva, Omega B, Signum, Speedster, Tigra A/B, Vectra B/C, Zafira A/B.
- Equivalent to OEM Z16512-101, -102, -103, -104, -105, -106, -107, -108, -109, -110, -111, -112, -113, -114, -115, -116, -117, -118, -119, -120.
- · Designed for use with a conventional 17mm wheel nut socket and power bar.
- Do not use with impact tools.